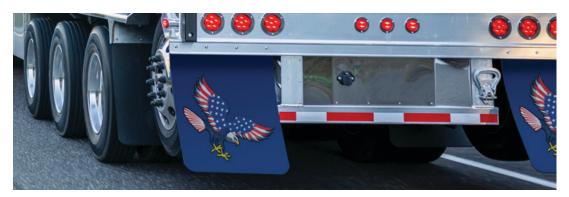

## MAKE A SPLASH WITH Custom Mud Flaps

We're the leader in the custom mud flap industry. Let us turn your logo, business card, letterhead and other artwork into a custom design. Or, use our existing designs to dress up to dress up your fleet. Rounded and 45° angle cut corners available or custom die-cutting to your specifications.