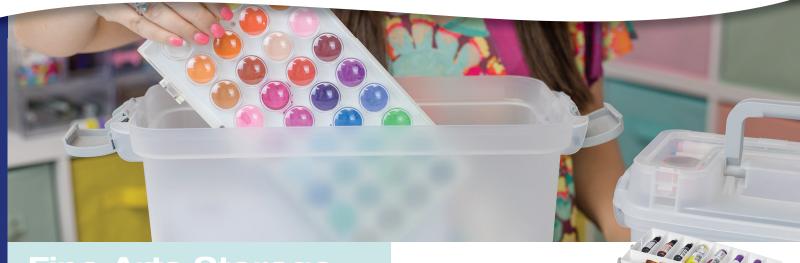

# Fine Arts Storage

Keep your supplies and tools organized and ready to use. Designed to support the way you work, our storage products are stackable to save space, feature clear lids to help you find what you need quickly, and are portable so you can take your supplies with you.

### Paint palette; mixing tray

- Keeps paints fresh and ready to use
- Airtight and leak-proof
- For use with oil paints and watercolor
- 18 paint wells and mixing areas
- · Clear, removable mixing tray stores in lid