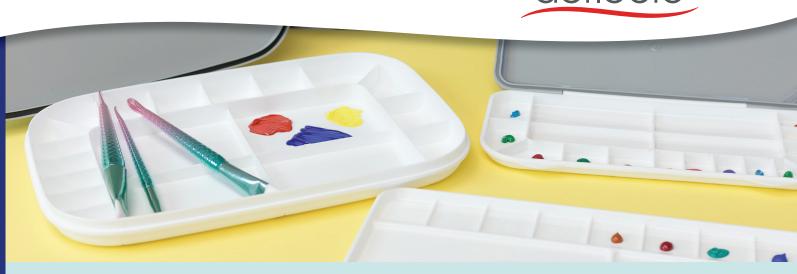

### 11 Well Paint Tray

#### Paint palette

- Keep paints accessible and ready to use
- Easy-grip thumb indentations for left or right handed artists
- For use with acrylic and oil paints
- Non-porous material cleans up quickly
- 9 small paint wells and 2 large mixing areas