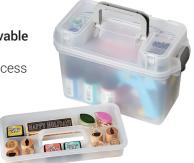

# **Multi-Compartment Storage Box**

Storage box with removable lid and lift out trav

- Lift out tray with over two inch storage capacity
- Extra lid storage provides quick access to smaller supplies
- Sturdy latches keep items secure