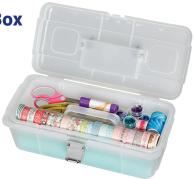

## Mini Storage Box

Small Storage box with removable lid and lift out tray

- · Lid storage provides quick access to smaller supplies
- Sturdy latches keep items secure
- Space-saving and stackable

| MODEL NO. | DESCRIPTION                   | COLOR      | SIZE (WxDxH)         | CS PK |
|-----------|-------------------------------|------------|----------------------|-------|
| 29501     | Multi-Compartment Storage Box | Clear      | 15.5" x 7.8" x 10.2" | 3     |
| 29601     | Single Tray Storage Box       | Clear      | 14.4" x 7.3" x 5.2"  | 6     |
| 29505     | Three Tray Storage Box        | Gray/White | 16.1" x 9" x 8.4"    | 3     |
| 29509     | Art Box                       | Clear      | 16.1" x 4.5" x 1.3"  | 3     |
| 29508     | Mini Storage Box              | Clear      | 10.9" x 5.5" x 7.2"  | 6     |