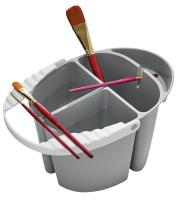

## **Painter's Companion**

#### Water bucket with handle

- 3 deep sections provide areas to clean and organize brushes
- Ridges in handle hold brushes to dry
- 2.3-liter capacity
- Nesting design