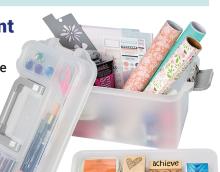

# **3-Tray Storage Box**

Multi-purpose storage box

- · Removable dividers and extra storage in lid
- Three tiered travs
- 4-inch deep storage capacity in bottom
- Sturdy locking lid with carrying handle