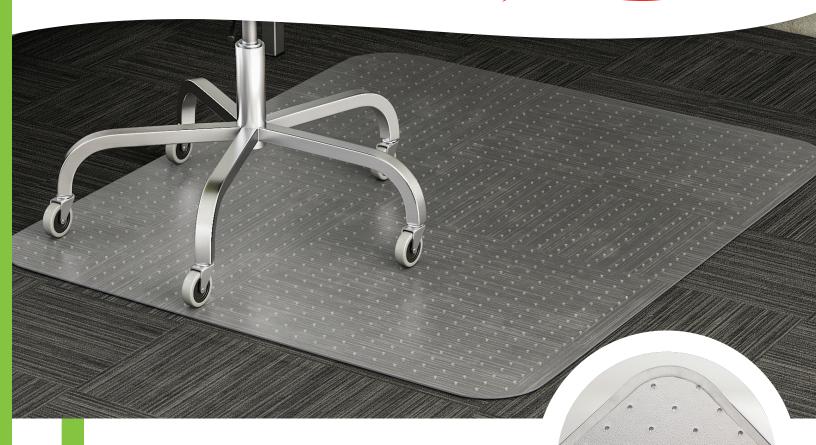

The dependable difference for the casual user Durable performance

## **Features:**

- Light weight, durable performance for moderate use on carpets up to 3/8" thick
- Easy-glide rolling surface provides effortless chair movement
- Studded design secures mat from moving while protecting carpet from caster wear, spills and heavy traffic
- · Also available in non-studded to protect hard floor surfaces
- Available in beveled edge or straight edge finish
- Greenquard Gold Certified for low chemical emissions for healthier indoor air
- Free & Clear® non-orthophthalate, non-cadmium vinyl formula produces an exceptionally clear chairmat