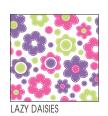

## Kids Room

Children have wonderful imaginations. Help inspire them with fun and colorful designs.

Model No. DEFCM3540BD

DEFCM3540PR

DEFCM3540LD

| Design        | Style     | Size (WxL) |
|---------------|-----------|------------|
| Black Diamond | Rectangle | 35" x 40"  |
| Purple Rain   | Rectangle | 35" x 40"  |
| Lazy Daisies  | Rectangle | 35" x 40"  |

FashionMat Display DEFCM354018DS

No. of Mats / Printed Corrugate Display, 18 pc. Black Diamond - 9 pcs.; Purple Rain - 6 pcs.; Lazy Daisies - 3 pcs.