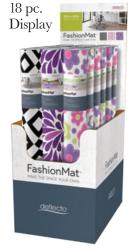

FashionMat Display DEFCM354018DS

No. of Mats / Printed Corrugate Display, 18 pc. Black Diamond - 9 pcs.; Purple Rain - 6 pcs.; Lazy Daisies - 3 pcs.