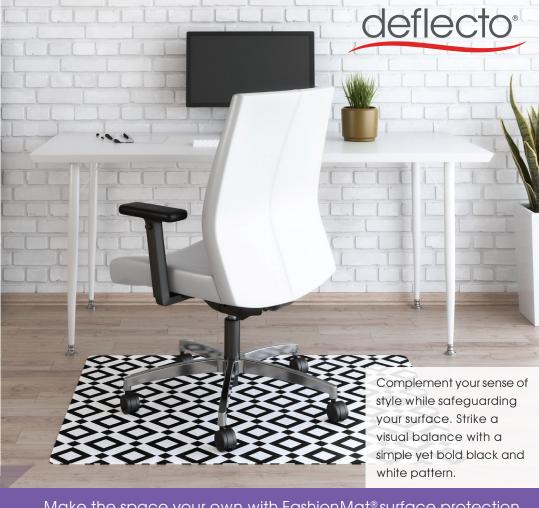

Easy-glide, printed laminate FashionMats® are perfect for home, office, classroom and dorm room. These non-studded mats are designed for use on hard floors and flat pile carpets up to 1/4" thick.

Make the space your own with FashionMat® surface protection