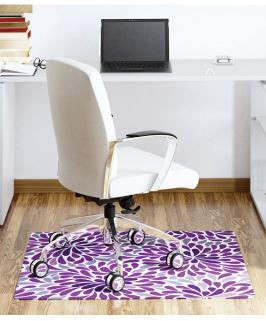

### **Elevated Passion**

Create a softer, more inviting space that also delivers a splash of color and understated sophistication.

## Kids Room

Children have wonderful imaginations. Help inspire them with fun and colorful designs.

Model No. DEFCM3540BD

DEFCM3540PR

DEFCM3540LD

| Design        | Style     | Size (WxL) |
|---------------|-----------|------------|
| Black Diamond | Rectangle | 35" x 40"  |
| Purple Rain   | Rectangle | 35" x 40"  |
| Lazy Daisies  | Rectangle | 35" x 40"  |