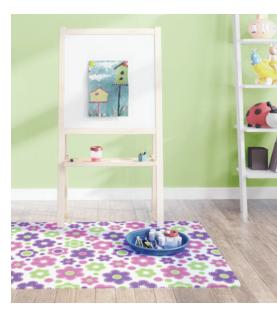

## Kids Room

Children have wonderful imaginations. Help inspire them with fun and colorful designs.

Model No. DEFCM3540BD

DEFCM3540PR

DEFCM3540LD

| Design        | Style     | Size (WxL) |
|---------------|-----------|------------|
| Black Diamond | Rectangle | 35" x 40"  |
| Purple Rain   | Rectangle | 35" x 40"  |
| Lazy Daisies  | Rectangle | 35" x 40"  |