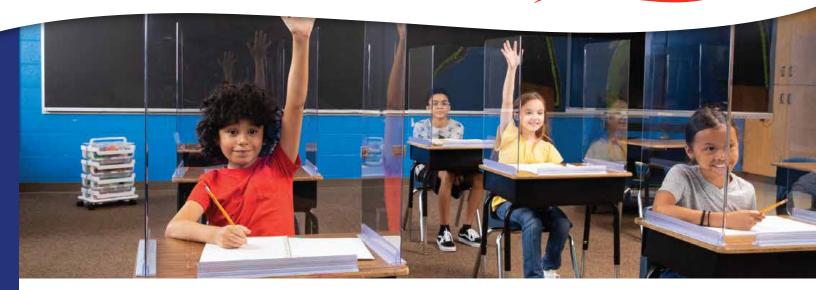

## Semi-Permanent **Classroom Barriers**

Portable classroom barriers provide students and teachers an added layer of protection from respiratory droplets and virus exposure. Our barriers help provide physical separation in smaller areas to help maintain social distance and offer a durable, simple design and clear view that won't impede vision or learning.

## Semi-Permanent **Lightweight Desktop Barrier**

- · Lightweight, desktop barrier for all types of desk and tabletop use
- Provides added protection from respiratory droplets for both students and teachers
- Built-in handles make it easy to carry
- Freestanding design sets up guickly and can be used with or without adhesive strips
- · Adhesive is one-time use and easily removes from desktop surfaces when ready to move or store
- · Folds flat for easy storage when not in use
- Made from transparent, polypropylene