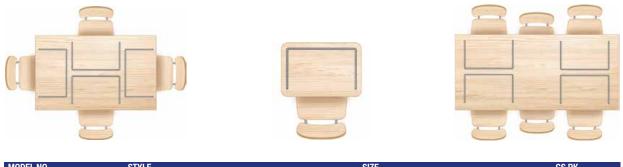

nts and teachers an added layer of protection from respiratory droplets and virus exposure. Our barriers help provide physical separation in smaller areas to help maintain social distance and offer a durable, simple design and clear view that won't impede vision or learning.



## Semi-Permanent **Lightweight Desktop Barrier**

- · Lightweight, desktop barrier for all types of desk and tabletop use
- Provides added protection from respiratory droplets for both students and teachers
- Built-in handles make it easy to carry
- Freestanding design sets up guickly and can be used with or without adhesive strips
- · Adhesive is one-time use and easily removes from desktop surfaces when ready to move or store
- · Folds flat for easy storage when not in use
- Made from transparent, polypropylene



| MODEL NO. | STYLE                       | SIZE               | CS PK |
|-----------|-----------------------------|--------------------|-------|
| PSBPP     | Lightweight Desktop Barrier | 22"w x 16"d x 24"h | 10    |

For more information: Email: customerservice@deflecto.com Customer Service: (800) 428-4328

## **Possible Desktop Configurations**

0 in