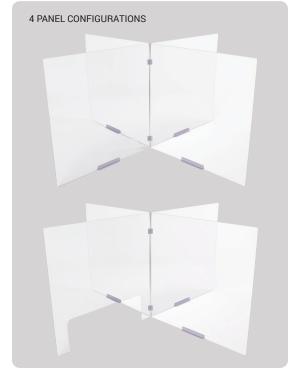

- Ideal for use on rectangular, circular and kidney shaped tables in a variety of sizes
- Additional panels can be added to adjust to tables of different length
- Made from clear, lightweight, impact-resistant polycarbonate
- Freestanding design requires no tools for setup
- · Includes two 4-way connectors and one adhesive t-bracket per panel

## Modular Tabletop Barrier Configurations Add panels to create your own configuration Image: State of the state of t

| MODEL NO. | DESCRIPTION                              | SIZE                                      | CS PK |          |
|-----------|------------------------------------------|-------------------------------------------|-------|----------|
| PBMOD424  | Modular Barrier w/ 4 panels              | 24"w x 24"h panels                        | 1     | 4        |
| PBMOD215  | Modular Barrier w/ 2 panels              | 15"w x 24"h panels                        | 1     | Ą        |
| PBMOD224P | Pass-through Modular Barrier w/ 2 panels | 24"w x 24"h panels                        | 1     | Q        |
|           |                                          | Polycarbonate barriers are ASTM certified |       | ASTM INT |