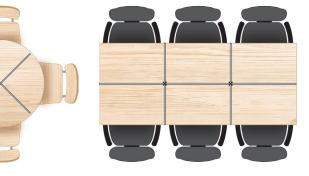

- Ideal for use on rectangular, circular and kidney shaped tables in a variety of sizes
- Additional panels can be added to adjust to tables of different length
- Made from clear, lightweight, impact-resistant polycarbonate
- Freestanding design requires no tools for setup
- · Includes two 4-way connectors and one adhesive t-bracket per panel