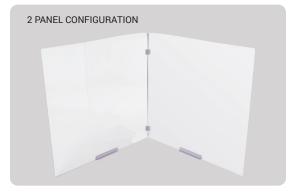

## Modular Tabletop Barrier Configurations Add panels to create your own configuration Image: State of the state of t

| MODEL NO. | DESCRIPTION                              | SIZE                                      | CS PK |          |
|-----------|------------------------------------------|-------------------------------------------|-------|----------|
| PBMOD424  | Modular Barrier w/ 4 panels              | 24"w x 24"h panels                        | 1     | 4        |
| PBMOD215  | Modular Barrier w/ 2 panels              | 15"w x 24"h panels                        | 1     | Ą        |
| PBMOD224P | Pass-through Modular Barrier w/ 2 panels | 24"w x 24"h panels                        | 1     | Q        |
|           |                                          | Polycarbonate barriers are ASTM certified |       | ASTM INT |