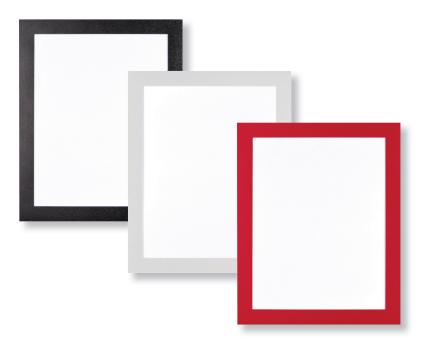

- Repositionable and reusable on glass, windows or walls
- · Anti-glare coating improves clarity
- Use in portrait or landscape orientations
- Available in three colors and two standard sizes
- 2 sign holders per pack

| MODEL NO. | INSERT SIZE    | COLOR | CS PK |
|-----------|----------------|-------|-------|
| 68776B    | 8.5" w x 11" h | Black | 120   |
| 68776R    | 8.5" w x 11" h | Red   | 120   |
| 68776W    | 8.5" w x 11" h | White | 120   |
| 68886B    | 11" w x 17" h  | Black | 60    |
| 68886R    | 11" w x 17" h  | Red   | 60    |
| 68886W    | 11" w x 17" h  | White | 60    |