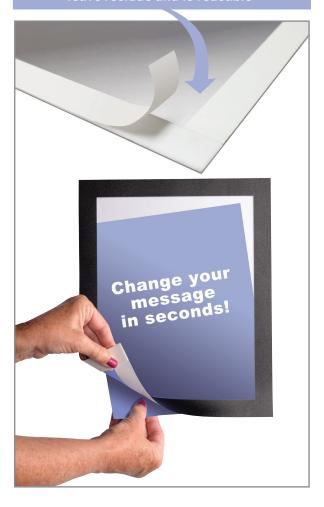

## **Self-Adhesive Sign Holders**

This repositionable, reusable, self-adhesive sign holder helps administrators and teachers quickly and easily post and update signs on any wall, window or solid non-porous surface without using any hardware or leaving sticky residue.

Peel and stick adhesive won't leave residue and is reusable

Contact Deflecto for more information: Email: customerservice@deflecto.com | Customer Service: (800) 428-4328