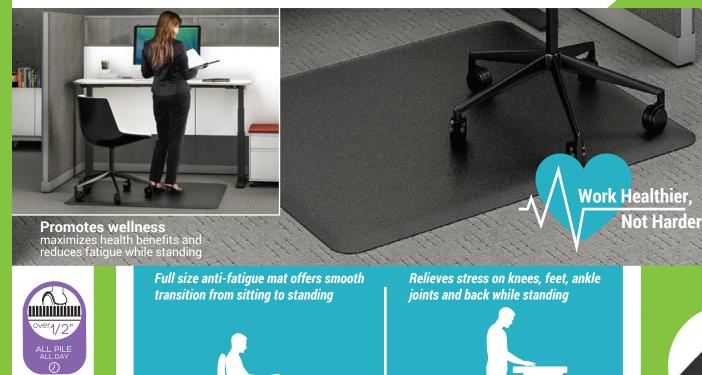

## Ergonomic Sit•Stand®

For use with sit-stand workstations

Combines the ease of chair mobility with the comfort of anti-fatigue support foam

Dual purpose - ergonomic mat is designed for use with adjustable height sit-stand workstations

• A superior performing medium weight black chair mat built for all day use, combined with the

• 3/8" anti-fatigue support foam offers optimal cushion and resilience, providing support for

Actual Product Dimensions May Vary +/- 5%

anti-fatigue