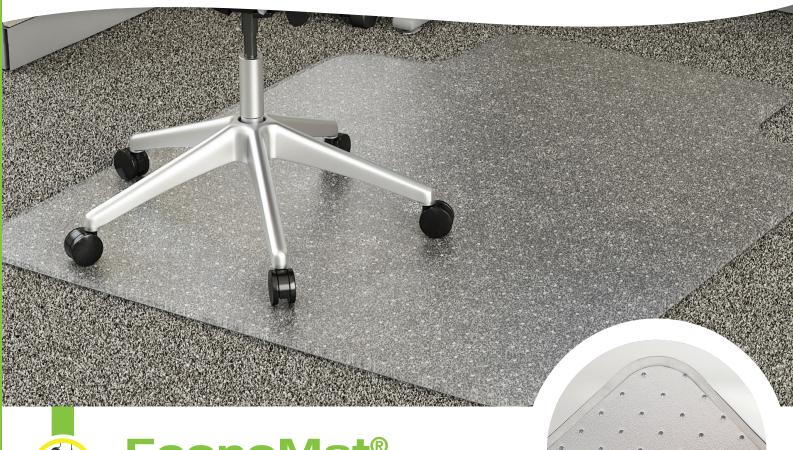

A great value for the price conscious shopper

Thinner mat provides great value while offering economical performance

## **Features:**

up 1/4"

COMMERCIAL

- Light weight, durable performance for occasional use on carpets up to 1/4" thick
- Easy-glide rolling surface provides effortless chair movement
- Studded design secures mat from moving while protecting carpet from caster wear, spills and heavy traffic
- · Also available in non-studded to protect hard floor surfaces
- · Available in beveled edge or straight edge
- Greenguard Gold Certified for low chemical emissions for healthier indoor air
- Free & Clear® non-orthophthalate, non-cadmium vinyl formula produces an exceptionally clear chair mat