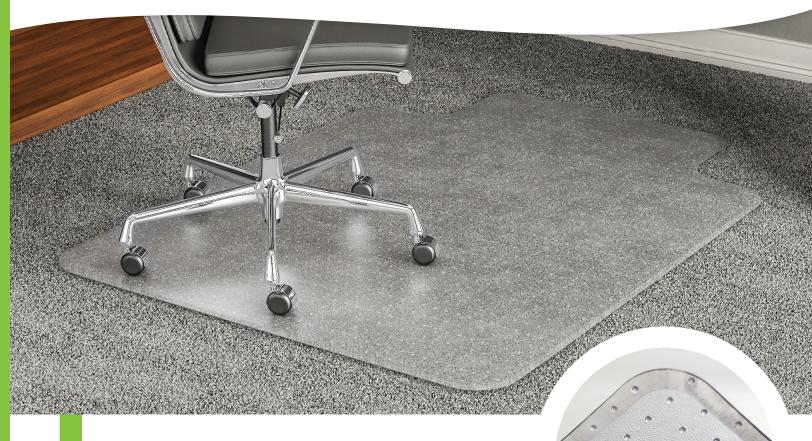

## **ExecuMat®**

**Sophisticated distinction for the demanding executive** Exceptional protection for anytime

exceptional protection for anytime workday use, heavy weight

## **Features:**

- · High quality, heavy-weight protective vinyl chair mat engineered for exceptional performance
- Extra-thick, intensive, all-day use chairmat for carpets over 1/2" thick
- Smooth beveled edge for easy carpet to mat transition
- Studded design secures mat from moving while protecting carpet from caster wear, spills and heavy traffic
- · Available in beveled or straight edge finish
- Greenguard Gold Certified for low chemical emissions for healthier indoor air
- Free & Clear® non-orthophthalate, non-cadmium vinyl formula produces an exceptionally clear chair mat