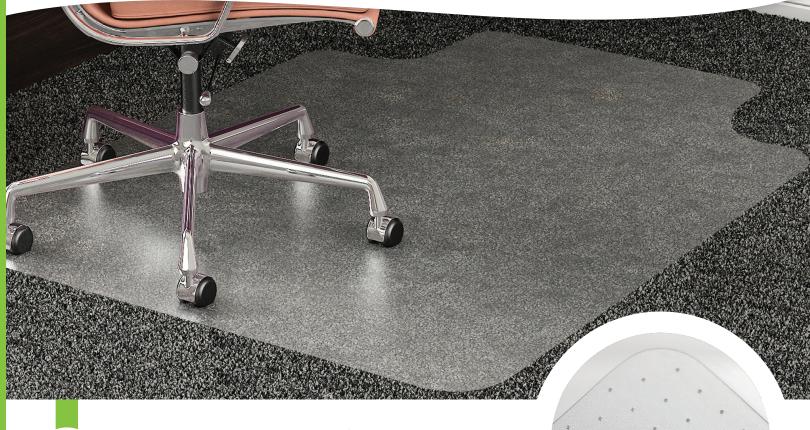

## **RollaMat<sup>®</sup>**

The right choice for results driven professionals Thicker mat offering remarkable protection

## Features:

- Medium weight chair mat for frequent plus use on carpets up to 1/2" thick
- Studded design secures mat from moving while protecting carpet from caster wear, spills and heavy traffic
- Smooth beveled edge for easy carpet to mat transition or straight edge finish
- Greenguard Gold Certified for low chemical emissions for healthier indoor air
- Free & Clear® non-orthophthalate, non-cadmium vinyl formula produces an exceptionally clear chair mat