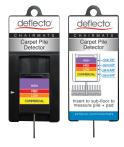

Determine your carpet thickness Using a Deflecto Carpet Pile Detector

Insert Carpet Pile Detector through carpet and pad to sub-floor.

Apply results to the Chair Mat Selection Guide.

NOTE: Carpet Pile is only 1 of 3 factors in choosing the correct Chair Mat. Confirm the "load and use" also meet your individual needs.

Order a Carpet Pile Detector Now! Contact Customer Service 1.800.428.4328 | customerservice@deflecto.com