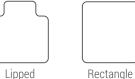

t |

Determine your carpet thickness Using a Deflecto Carpet Pile Detector



Insert Carpet Pile Detector through carpet and pad to sub-floor.

Apply results to the Chair Mat Selection Guide.

NOTE: Carpet Pile is only 1 of 3 factors in choosing the correct Chair Mat. Confirm the "load and use" also meet your individual needs.

### Don't have a Carpet Pile Detector?

**Replacement Warranty** 

• Open one end of a paper clip

• Insert paper clip into carpet and pad, pushing down to the sub-floor

**Replacement Warranty** 

• Measure the portion of the paper clip that entered the carpet and pad, and then reference the guide above

Order a Carpet Pile Detector Now! Contact Customer Service 1.800.428.4328 | customerservice@deflecto.com

# Measure your floor area

#### Determine size & shape:





WorkStation



### Chair Mat Chooser

We can help you select the right mat: www.deflecto.com/products/pc/Product-Videos-d76.htm