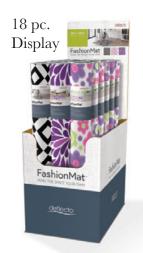

FashionMat Display No. of Mats / Printed Corrugate Display, 18 pc.

DEFCM354018DS Black Diamond - 9 pcs.; Purple Rain - 6 pcs.;

Lazy Daisies - 3 pcs.