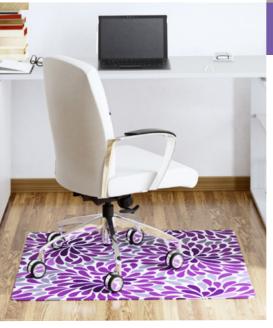

### **Elevated Passion**

Create a softer, more inviting space that also delivers a splash of color and understated sophistication.

### Kids Room

Children have wonderful imaginations. Help inspire them with fun and colorful designs.

| Model No.                                 | Design                                       | Style                               | Size (WxL)                          |
|-------------------------------------------|----------------------------------------------|-------------------------------------|-------------------------------------|
| DEFCM3540BD<br>DEFCM3540PR<br>DEFCM3540LD | Black Diamond<br>Purple Rain<br>Lazy Daisies | Rectangle<br>Rectangle<br>Rectangle | 35" x 40"<br>35" x 40"<br>35" x 40" |