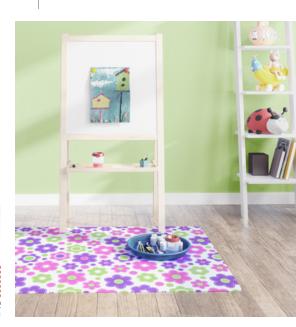

### Kids Room

Children have wonderful imaginations. Help inspire them with fun and colorful designs.

| Model No.                                 | Design                                       | Style                               | Size (WxL)                          |
|-------------------------------------------|----------------------------------------------|-------------------------------------|-------------------------------------|
| DEFCM3540BD<br>DEFCM3540PR<br>DEFCM3540LD | Black Diamond<br>Purple Rain<br>Lazy Daisies | Rectangle<br>Rectangle<br>Rectangle | 35" x 40"<br>35" x 40"<br>35" x 40" |