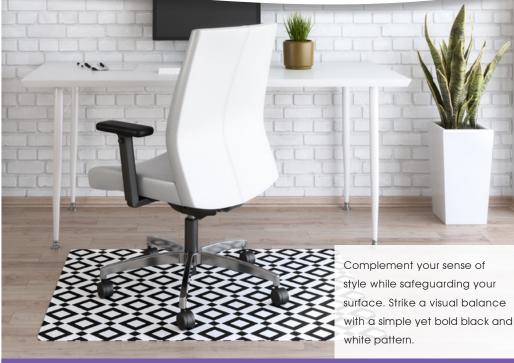

# Revel in the Details

You've worked hard to cultivate a look that fits your life. Let your personality shine through elegant, playful patterns that evoke a sense of fashion and fun.

Deflecto floor protection products are designed to complement your sense of style that feels uniquely you.

Easy-glide, printed laminate FashionMats® are perfect for home, office, classroom and dorm room. These non-studded mats are designed for use on hard floors and flat pile carpets up to 1/4" thick.

Make the space your own with FashionMat® surface protection

### Kids Room

Children have wonderful imaginations. Help inspire them with fun and colorful designs.

| Model No.                                 | Design                                       | Style                               | Size (WxL)                          |
|-------------------------------------------|----------------------------------------------|-------------------------------------|-------------------------------------|
| DEFCM3540BD<br>DEFCM3540PR<br>DEFCM3540LD | Black Diamond<br>Purple Rain<br>Lazy Daisies | Rectangle<br>Rectangle<br>Rectangle | 35" x 40"<br>35" x 40"<br>35" x 40" |