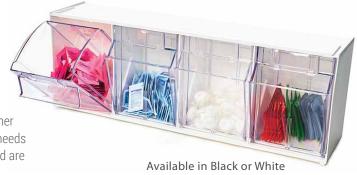

## **MULTI-BIN INTERLOCKING STORAGE ORGANIZERS**

- Interlocking, dovetail design allows units to stack and connect together
- Mix and match different bin sizes to meet storage and organization needs
- Clear bins tilt out and stay open allowing easy access to supplies, and are removable for cleaning and refilling
- For use on countertop or can be wall mounted
- Identification labels and mounting hardware included

| Item #<br>BLACK | Item #<br>WHITE | DESCRIPTION                             |
|-----------------|-----------------|-----------------------------------------|
| DEF203040P      | DEF203030P      | 3-Bin Tilt Bin; 23.6"w x 9.5"h x 7.75"d |
| DEF204040P      | DEF204030P      | 4-Bin Tilt Bin; 23.6"w x 8.1"h x 6.6"d  |
| DEF205040P      | DEF205030P      | 5-Bin Tilt Bin; 23.6"w x 6.5"h x 5.25"d |
| DEF206040P      | DEF206030P      | 6-Bin Tilt Bin; 23.6"w x 4.5"h x 3.6"d  |
| DEF209040P      | DEF209030P      | 9-Bin Tilt Bin; 23.6"w x 3.1"h x 2.5"d  |