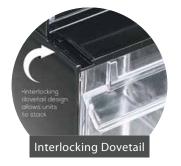

## **MULTI-BIN INTERLOCKING STORAGE ORGANIZERS**

- Interlocking, dovetail design allows units to stack and connect together
- Mix and match different bin sizes to meet storage and organization needs
- Clear bins tilt out and stay open allowing easy access to supplies, and are removable for cleaning and refilling
- For use on countertop or can be wall mounted
- Identification labels and mounting hardware included