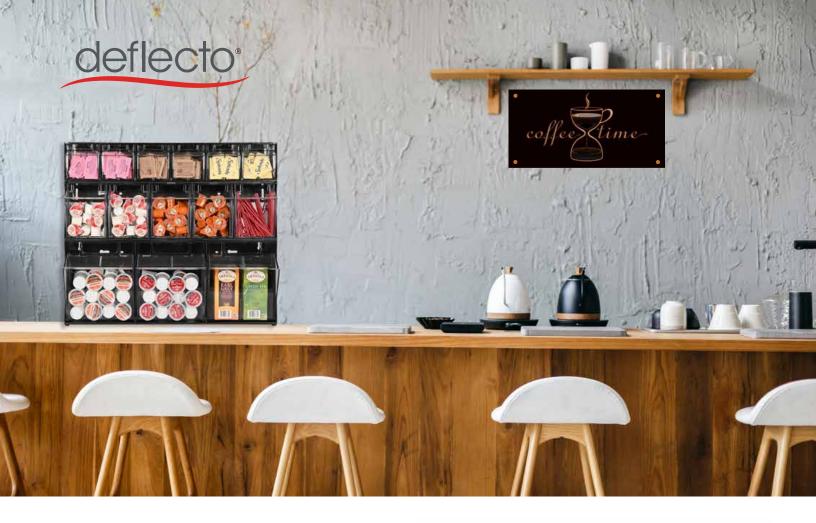

## **MULTI-BIN INTERLOCKING STORAGE ORGANIZERS**

- Interlocking, dovetail design allows units to stack and connect together
- Mix and match different bin sizes to meet storage and organization needs
- Clear bins tilt out and stay open allowing easy access to supplies, and are removable for cleaning and refilling
- For use on countertop or can be wall mounted
- Identification labels and mounting hardware included