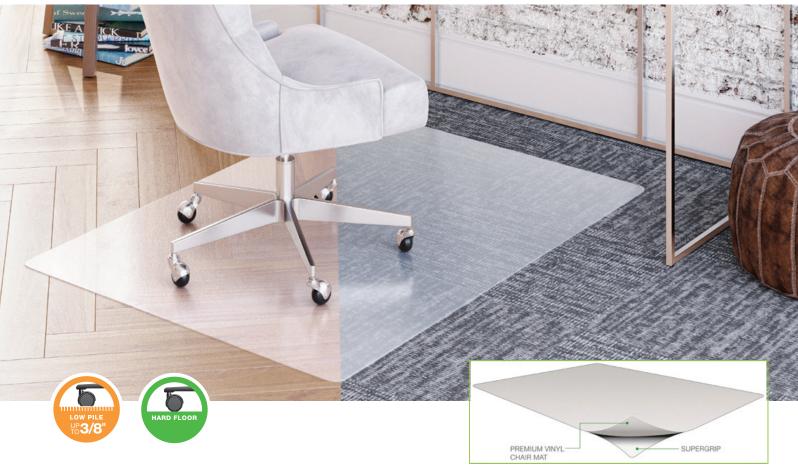

## **SUPERGRIP CHAIR MAT**

## **Multi-Surface Floor Protection**

Innovative SuperGrip smooth bottom surface replaces sharp studs and sticky adhesives to hold mat firmly in place on carpet or hard floors. Rectangular-shaped 36" x 48" mat with straight edges.

- Safe for carpet up to 3/8" thick and hard floors
- SuperGrip backing fused to our premium vinyl keeps mat in place without sharp studs or sticky residue
- Easy-glide rolling surface improves mobility and reduces leg and back pain
- Free and Clear® non-orthophthalate, non-cadmium formula promotes a healthy work environment while offering exceptional clarity and durability
- GREENGUARD Gold Certified for low chemical emissions, and part of the USDA BioPreferred® Program containing 30% USDA certified biobased content