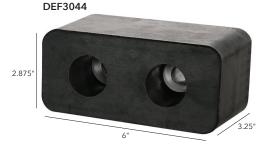

| PART NO. | SIZE                   | PACKAGING     | UNIT<br>WEIGHT | PALLET<br>QUANTITY |
|----------|------------------------|---------------|----------------|--------------------|
| DEF3035  | 4.625" x 2.625" x 3.5" | 20 per carton | 1.75 lbs.      | 1200               |
| DEF3781  | 6.125" x 3.625 x 3.5"  | 12 per carton | 3.5 lbs.       | 576                |
| DEF3915  | 6.166" x 3.625" x 4"   | 10 per carton | 4.25 lbs.      | 420                |
| DEF3044  | 6" x 2.875" x 3.25"    | 16 per carton | 2 lbs.         | 720                |
| DEF3048  | 10" x 8" x 12"         | N/A           | 14 lbs.        | 100                |
| APWC     | 10" x 6" x 8"          | N/A           | 8 lbs.         | 180                |