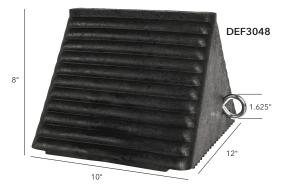

| PART NO. | SIZE                   | PACKAGING     | UNIT<br>WEIGHT | PALLET<br>QUANTITY |
|----------|------------------------|---------------|----------------|--------------------|
| DEF3035  | 4.625" x 2.625" x 3.5" | 20 per carton | 1.75 lbs.      | 1200               |
| DEF3781  | 6.125" x 3.625 x 3.5"  | 12 per carton | 3.5 lbs.       | 576                |
| DEF3915  | 6.166" x 3.625" x 4"   | 10 per carton | 4.25 lbs.      | 420                |
| DEF3044  | 6" x 2.875" x 3.25"    | 16 per carton | 2 lbs.         | 720                |
| DEF3048  | 10" x 8" x 12"         | N/A           | 14 lbs.        | 100                |
| APWC     | 10" x 6" x 8"          | N/A           | 8 lbs.         | 180                |