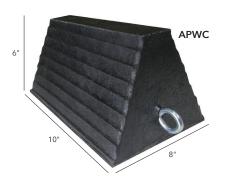

| PART NO. | SIZE                   | PACKAGING     | UNIT<br>WEIGHT | PALLET<br>QUANTITY |
|----------|------------------------|---------------|----------------|--------------------|
| DEF3035  | 4.625" x 2.625" x 3.5" | 20 per carton | 1.75 lbs.      | 1200               |
| DEF3781  | 6.125" x 3.625 x 3.5"  | 12 per carton | 3.5 lbs.       | 576                |
| DEF3915  | 6.166" x 3.625" x 4"   | 10 per carton | 4.25 lbs.      | 420                |
| DEF3044  | 6" x 2.875" x 3.25"    | 16 per carton | 2 lbs.         | 720                |
| DEF3048  | 10" x 8" x 12"         | N/A           | 14 lbs.        | 100                |
| APWC     | 10" x 6" x 8"          | N/A           | 8 lbs.         | 180                |