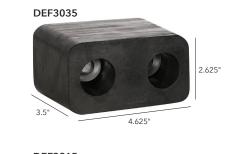

| PART NO. | SIZE                   | PACKAGING     | UNIT<br>WEIGHT | PALLET<br>QUANTITY |
|----------|------------------------|---------------|----------------|--------------------|
| DEF3035  | 4.625" x 2.625" x 3.5" | 20 per carton | 1.75 lbs.      | 1200               |
| DEF3781  | 6.125" x 3.625 x 3.5"  | 12 per carton | 3.5 lbs.       | 576                |
| DEF3915  | 6.166" x 3.625" x 4"   | 10 per carton | 4.25 lbs.      | 420                |
| DEF3044  | 6" x 2.875" x 3.25"    | 16 per carton | 2 lbs.         | 720                |
| DEF3048  | 10" x 8" x 12"         | N/A           | 14 lbs.        | 100                |
| APWC     | 10" x 6" x 8"          | N/A           | 8 lbs.         | 180                |