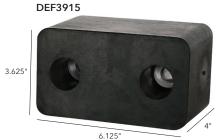

| PART NO. | SIZE                   | PACKAGING     | UNIT<br>WEIGHT | PALLET<br>QUANTITY |
|----------|------------------------|---------------|----------------|--------------------|
| DEF3035  | 4.625" x 2.625" x 3.5" | 20 per carton | 1.75 lbs.      | 1200               |
| DEF3781  | 6.125" x 3.625 x 3.5"  | 12 per carton | 3.5 lbs.       | 576                |
| DEF3915  | 6.166" x 3.625" x 4"   | 10 per carton | 4.25 lbs.      | 420                |
| DEF3044  | 6" x 2.875" x 3.25"    | 16 per carton | 2 lbs.         | 720                |
| DEF3048  | 10" x 8" x 12"         | N/A           | 14 lbs.        | 100                |
| APWC     | 10" x 6" x 8"          | N/A           | 8 lbs.         | 180                |