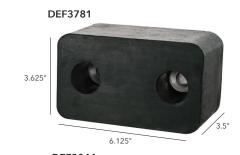

| PART NO. | SIZE                   | PACKAGING     | UNIT<br>WEIGHT | PALLET<br>QUANTITY |
|----------|------------------------|---------------|----------------|--------------------|
| DEF3035  | 4.625" x 2.625" x 3.5" | 20 per carton | 1.75 lbs.      | 1200               |
| DEF3781  | 6.125" x 3.625 x 3.5"  | 12 per carton | 3.5 lbs.       | 576                |
| DEF3915  | 6.166" x 3.625" x 4"   | 10 per carton | 4.25 lbs.      | 420                |
| DEF3044  | 6" x 2.875" x 3.25"    | 16 per carton | 2 lbs.         | 720                |
| DEF3048  | 10" x 8" x 12"         | N/A           | 14 lbs.        | 100                |
| APWC     | 10" x 6" x 8"          | N/A           | 8 lbs.         | 180                |