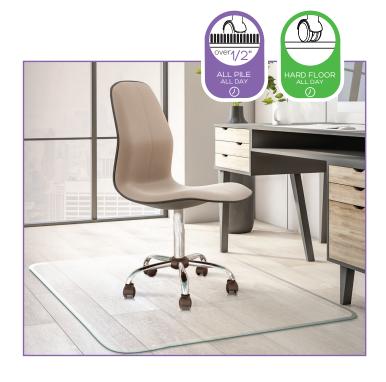

## The Ultimate in Office Elegance

## THE BEST IN FLOOR PROTECTION

Our Premium Glass Mat with its exceptional clarity, enhances the look of any workspace, allowing the fine flooring to shine through. Made of extremely durable, 1/4" thick, crystal-clear, tempered glass, it offers unbeatable sturdiness and longevity.

Experience the smooth-glide rolling surface that effortlessly accommodates your chair's movements. No more interruptions, no more resistance - just seamless transitions as you work.

Our Premium Glass Chair Mat features patented beveled edges and radius corners that add a refined touch. With a rectangular shape, this chair mat is designed to fit seamlessly into your workspace, complementing your office furniture and enhancing the overall aesthetic.