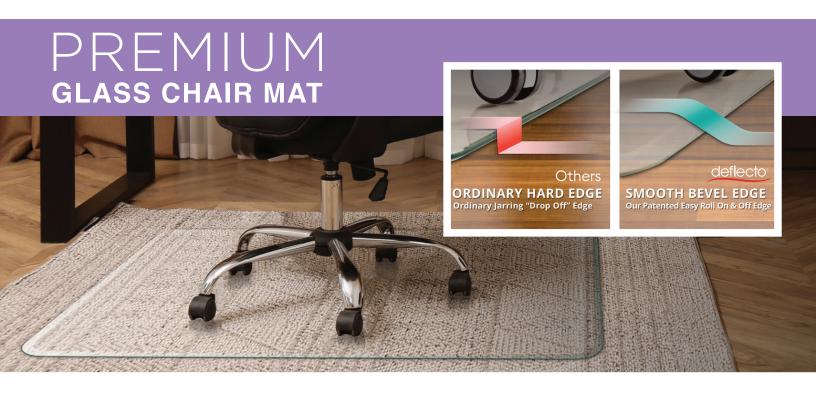

## THE BEST IN FLOOR PROTECTION

Our Premium Glass Mat with its exceptional clarity, enhances the look of any workspace, allowing the fine flooring to shine through. Made of extremely durable, 1/4" thick, crystal-clear, tempered glass, it offers unbeatable sturdiness and longevity.

Experience the smooth-glide rolling surface that effortlessly accommodates your chair's movements. No more interruptions, no more resistance - just seamless transitions as you work.

Our Premium Glass Chair Mat features patented beveled edges and radius corners that add a refined touch. With a rectangular shape, this chair mat is designed to fit seamlessly into your workspace, complementing your office furniture and enhancing the overall aesthetic.