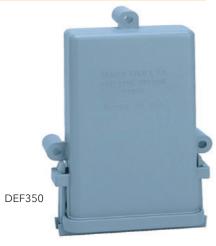

## **Security Boxes**

Deflecto's security boxes provide convenient, waterproof storage of licenses, permits, maintenance records, registration papers, and more. Constructed from die-cast aluminum (Model DEF300), or durable plastic (Model DEF350), both can be safely mounted outside of the vehicle making its contents easily accessible. These security boxes feature a gasket in the lid to seal out moisture, keeping contents safe in all weather conditions. The handy clipboard attached to the lid keeps papers secure when the box is opened.

| DEF300                              | DEF350                              |  |  |
|-------------------------------------|-------------------------------------|--|--|
| Outside dimensions: 5.75" x 7" x 2" | Outside dimensions: 5.25" x 7" x 2" |  |  |
| Clipboard dimensions: 3.5" x 5.25"  | Clipboard dimensions 3.5" x 5"      |  |  |
| Weight:<br>1 lb.                    | Weight:<br>.75 lbs.                 |  |  |