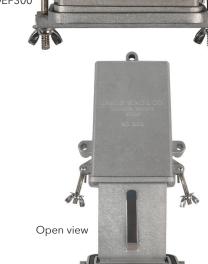

## **Security Boxes**

Deflecto's security boxes provide convenient, waterproof storage of licenses, permits, maintenance records, registration papers, and more. Constructed from die-cast aluminum (Model DEF300), or durable plastic (Model DEF350), both can be safely mounted outside of the vehicle making its contents easily accessible. These security boxes feature a gasket in the lid to seal out moisture, keeping contents safe in all weather conditions. The handy clipboard attached to the lid keeps papers secure when the box is opened.