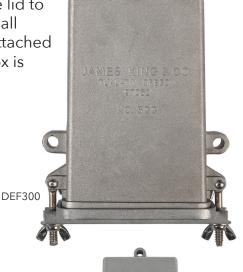

## **Security Boxes**

Deflecto's security boxes provide convenient, waterproof storage of licenses, permits, maintenance records, registration papers, and more. Constructed from die-cast aluminum (Model DEF300), or durable plastic (Model DEF350), both can be safely mounted outside of the vehicle making its contents easily accessible. These security boxes feature a gasket in the lid to seal out moisture, keeping contents safe in all weather conditions. The handy clipboard attached to the lid keeps papers secure when the box is opened.

| DEF300                              | DEF350                              |  |  |
|-------------------------------------|-------------------------------------|--|--|
| Outside dimensions: 5.75" x 7" x 2" | Outside dimensions: 5.25" x 7" x 2" |  |  |
| Clipboard dimensions: 3.5" x 5.25"  | Clipboard dimensions 3.5" x 5"      |  |  |
| Weight:<br>1 lb.                    | Weight:<br>.75 lbs.                 |  |  |