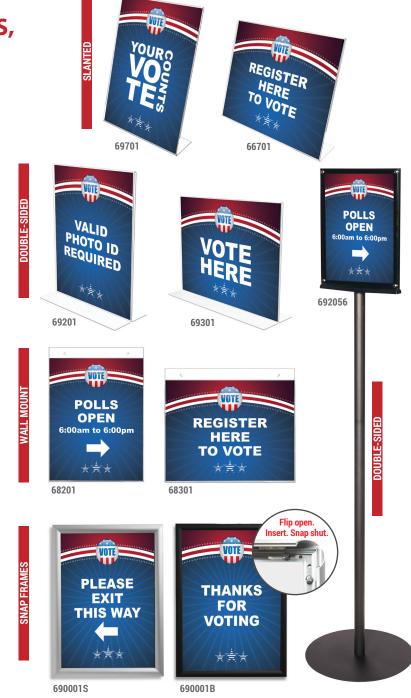

## SIGN HOLDERS, SNAP FRAMES, AND FLOOR STANDS

Catch the attention of voters and make a lasting impression during election time with our Classic Sign Holders, Floor Stands, and Snap Frames!

Maximize Your Reach: Clear, plastic sign holders and snap frames allow your campaign materials to be easily visible and readable from a distance, ensuring your message reaches as many voters as possible.

Easy to Use: Simply insert your posters, flyers, or informational materials into the holder and watch them instantly stand out in any setting - from bustling campaign offices to busy voting locations.

Versatile: Our sign holders are designed for a variety of uses. Whether it's showcasing endorsements, candidate profiles, campaign messages, or wayfinding, our holders will securely display your materials throughout the entire election cycle.

**Eye Catching**: Effortlessly combine different-sized posters or flyers to create attractive campaign displays that will capture the attention of your audience and leave a lasting impression.

Time-saving Solution: Don't waste valuable time on complicated set-ups or constantly worrying about your campaign materials. With our clear, plastic sign holders and aluminum snap frames, you can focus on connecting with voters while your message does the talking.