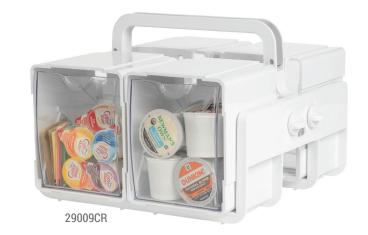

Access to supplies is quick and easy - unlock the side knobs and simply tilt out each bin - even while stacked. Each caddy unit contains four removable tilt bins. Individual tilt bins can also be mounted directly to the wall with the included screws. Can also mount to wall using Deflecto's Wall Mount Bar (#22773CR not included). Patented.

| Item No  | Description                     | Dimensions               |
|----------|---------------------------------|--------------------------|
| 29009CR  | Single Stackable Tilt Bin Caddy | 11½"w x 75/8"h x 121/8"d |
| 229009CR | 2pk Stackable Tilt Bin Caddy    | 11½"w x 14"h x 121⁄8"d   |