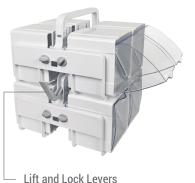

## **STACKABLE** TILT BIN® CADDY

The possibilities are endless with Deflecto's new storage solution.

The Stackable Tilt Bin Caddy combines the portability of our original Stackable Caddy, with the accessibility of our Tilt Bins. The new caddy system allows multiple caddies to stack using the lift and lock feature built into the handle, and the Tilt Bins stay in place by turning the knobs on the outside of the unit to the locked position. This helps keep your supplies secure when not in use, or when you're on-the-go.