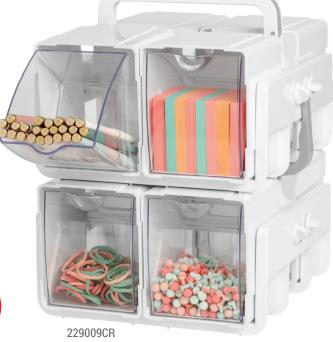

## **STACKABLE** TILT BIN® CADDY

The possibilities are endless with Deflecto's new storage solution.

The Stackable Tilt Bin Caddy combines the portability of our original Stackable Caddy, with the accessibility of our Tilt Bins. The new caddy system allows multiple caddies to stack using the lift and lock feature built into the handle, and the Tilt Bins stay in place by turning the knobs on the outside of the unit to the locked position. This helps keep your supplies secure when not in use, or when you're on-the-go.

Access to supplies is quick and easy - unlock the side knobs and simply tilt out each bin - even while stacked. Each caddy unit contains four removable tilt bins. Individual tilt bins can also be mounted directly to the wall with the included screws. Can also mount to wall using Deflecto's Wall Mount Bar (#22773CR not included). Patented.

| Item No  | Description                     | Dimensions               |
|----------|---------------------------------|--------------------------|
| 29009CR  | Single Stackable Tilt Bin Caddy | 11½"w x 75/8"h x 121/8"d |
| 229009CR | 2pk Stackable Tilt Bin Caddy    | 11½"w x 14"h x 121⁄8"d   |