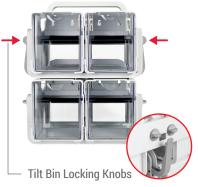

Access to supplies is quick and easy - unlock the side knobs and simply tilt out each bin - even while stacked. Each caddy unit contains four removable tilt bins. Individual tilt bins can also be mounted directly to the wall with the included screws. Can also mount to wall using Deflecto's Wall Mount Bar (#22773CR not included). Patented.