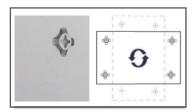

## magnet•plan<sup>®</sup>

## deflecto®



## Design Glass Boards Combo Pack

- Premium quality, high gloss ESG safety glass 4 mm thick
- Magnetic writing surface; wet or dry wipeable
- Works with chalk and board markers
- White background provides high contrast for maximum visibility
- Horizontal or vertical mounting
- Combo pack includes: 1 glass board, 1 black marker, 2 Design Wood Series Magnets (1 birch; 1 walnut), and mounting hardware

| ITEM NO. | SIZE    | COLOR           | CS. PK. |
|----------|---------|-----------------|---------|
| 13423000 | 3' x 2' | Brilliant White | 1       |
| 13426000 | 6' x 4' | Brilliant White | 1       |
| 13430000 | 8' x 4' | Brilliant White | 1       |







Invisible Wall Mounting