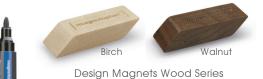

## Design Glass Boards Combo Pack

- Premium quality, high gloss ESG safety glass 4 mm thick
- Magnetic writing surface; wet or dry wipeable
- Works with chalk and board markers
- White background provides high contrast for maximum visibility
- Horizontal or vertical mounting
- Combo pack includes: 1 glass board, 1 black marker, 2 Design Wood Series Magnets (1 birch; 1 walnut), and mounting hardware