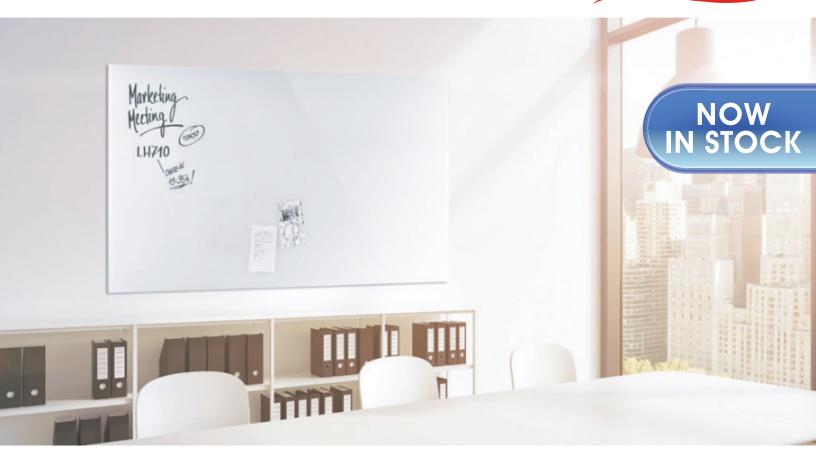

## Design Glass Boards Combo Pack

- Premium quality, high gloss ESG safety glass 4 mm thick
- Magnetic writing surface; wet or dry wipeable
- Works with chalk and board markers
- White background provides high contrast for maximum visibility
- Horizontal or vertical mounting
- Combo pack includes: 1 glass board, 1 black marker, 2 Design Wood Series Magnets (1 birch; 1 walnut), and mounting hardware

| ITEM NO. | SIZE    | COLOR           | CS. PK. |
|----------|---------|-----------------|---------|
| 13423000 | 3' x 2' | Brilliant White | 1       |
| 13426000 | 6' x 4' | Brilliant White | 1       |
| 13430000 | 8' x 4' | Brilliant White | 1       |