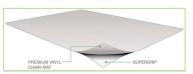

## **SUPERGRIP CHAIR MAT**Multi-Surface Floor Protection

Innovative SuperGrip smooth bottom surface replaces sharp studs and sticky adhesives to hold mat firmly in place on carpet or hard floors.

- Safe for carpet up to 3/8" thick and hard floors
- SuperGrip backing fused to our premium vinyl keeps mat in place without sharp studs or sticky residue
- Easy-glide rolling surface improves mobility and reduces leg and back pain
- Free and Clear® non-orthophthalate, non-cadmium formula promotes a healthy work environment while offering exceptional clarity and durability
- GREENGUARD Gold Certified for low chemical emissions, and part of the USDA BioPreferred® Program containing 30% USDA certified biobased content