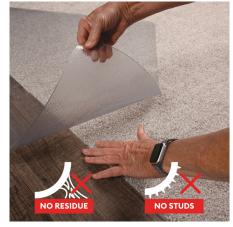

## **SUPERGRIP CHAIR MAT**Multi-Surface Floor Protection

Innovative SuperGrip smooth bottom surface replaces sharp studs and sticky adhesives to hold mat firmly in place on carpet or hard floors.

- Safe for carpet up to 3/8" thick and hard floors
- SuperGrip backing fused to our premium vinyl keeps mat in place without sharp studs or sticky residue
- Easy-glide rolling surface improves mobility and reduces leg and back pain
- Free and Clear® non-orthophthalate, non-cadmium formula promotes a healthy work environment while offering exceptional clarity and durability
- GREENGUARD Gold Certified for low chemical emissions, and part of the USDA BioPreferred® Program containing 30% USDA certified biobased content