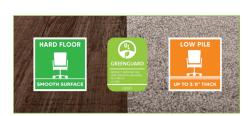

## **SUPERGRIP CHAIR MAT**Multi-Surface Floor Protection

Innovative SuperGrip smooth bottom surface replaces sharp studs and sticky adhesives to hold mat firmly in place on carpet or hard floors.

- Safe for carpet up to 3/8" thick and hard floors
- SuperGrip backing fused to our premium vinyl keeps mat in place without sharp studs or sticky residue
- Easy-glide rolling surface improves mobility and reduces leg and back pain
- Free and Clear® non-orthophthalate, non-cadmium formula promotes a healthy work environment while offering exceptional clarity and durability
- GREENGUARD Gold Certified for low chemical emissions, and part of the USDA BioPreferred® Program containing 30% USDA certified biobased content