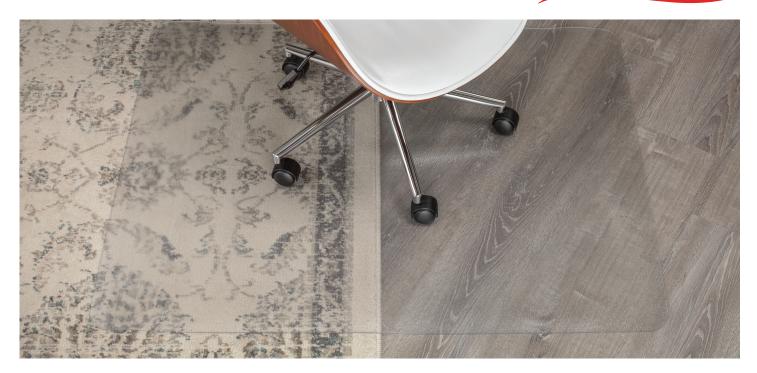

## **SUPERGRIP CHAIR MAT**Multi-Surface Floor Protection

Innovative SuperGrip smooth bottom surface replaces sharp studs and sticky adhesives to hold mat firmly in place on carpet or hard floors.

- Safe for carpet up to 3/8" thick and hard floors
- SuperGrip backing fused to our premium vinyl keeps mat in place without sharp studs or sticky residue
- Easy-glide rolling surface improves mobility and reduces leg and back pain
- Free and Clear® non-orthophthalate, non-cadmium formula promotes a healthy work environment while offering exceptional clarity and durability
- GREENGUARD Gold Certified for low chemical emissions, and part of the USDA BioPreferred® Program containing 30% USDA certified biobased content